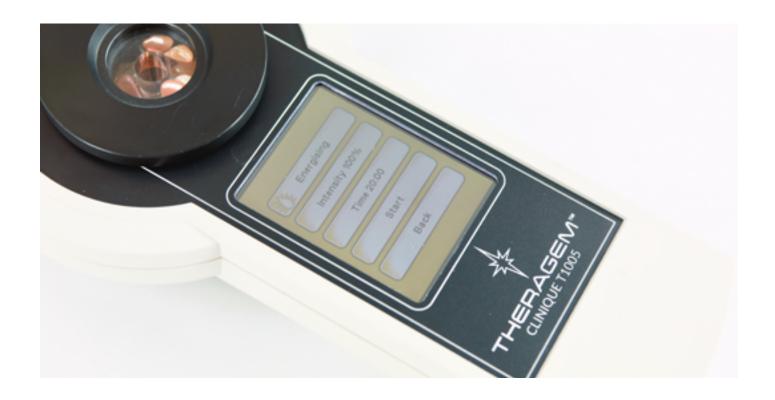

# THERAGEM™ T1005 CLINIQUE: ADDITIONAL OPTIONS FOR A WIDE RANGE OF PROTOCOLS

The latest generation Theragem™ - the T1005 Clinique - marks a technological leap forward with Theragem™, featuring a touch screen system and offering a wide range of programmable therapy options via intuitive icons and menus. A further addon to the Clinique range is the option of MFG (Multi-Frequency-Generation) with a cleverly designed simultaneous hammer and sweep action and over 700 pre-programmed protocols, as well as being manually programmable for total flexibility.

# **CONTROL UNIT LIGHT HEAD**

The Theragem™ T1005 Clinique control unit is compatible with all Gemcups from our three ranges. The Gemcups snap in and out of the control unit allowing for a quick and easy change of therapy modalities during therapy. Each T1005 control unit contains a 1 watt Luxeon Light Emitting Diode (LED) as well as the EMF electronics and coil to further potentiate the gems. The LEDs have an extremely long life of up to 25 years, at ten hours per day usage! The newest technical changes in Theragem™ T1005 Clinique Mark II, sees its launch combining a USB port, to allow for future updates in line with our friendly customer care service and ongoing support.