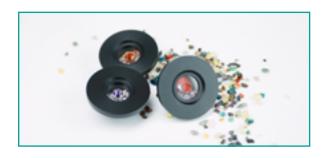

# **GEMCUPS**

The Theragem™ T1005 Clinique systems come with a selection of inter-changeable Gemcups depending on your chosen configuration, each containing over 30 carats of precious gemstones, as well as solid 18 carat gold and sterling silver pins. For information on the whole range of Gemcups please remember to ask your local sales point or email us at: info@medicahealth.org

# THERAGEM™ GEMCUPS

Gemcups are at the heart of Theragem. The unique healing properties held inside each one differs from crystal to crystal. With a great choice of over 60 different blends to help dissolve a wide range of conditions, all Gemcups can be used in all Theragem configurations. Ask for your special Gemcups brochure.