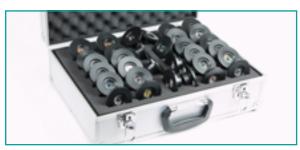

# **GEMCUP FLIGHT CASE**

A safe, professional way to store your collection of Gemcups. For practitioners with multiple clinics, or for those specialists who visit patients at home, the Aluminium Flight Case is the perfect accessory.

# **GEMCUPS**

The Theragem™ T1005 Clinique systems come with a selection of inter-changeable Gemcups depending on your chosen configuration, each containing over 30 carats of precious gemstones, as well as solid 18 carat gold and sterling silver pins. For information on the whole range of Gemcups please remember to ask your local sales point or email us at: info@medicahealth.org