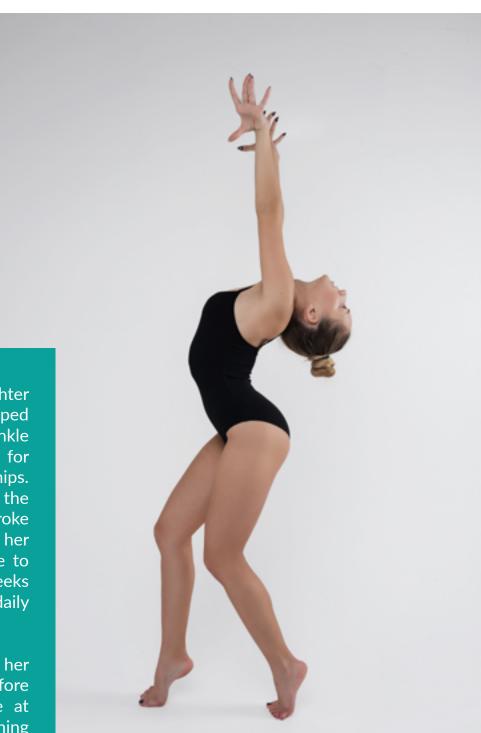

"My 12 year old daughter who is a ballet dancer ripped the tendons of her left ankle just after she qualified for the German Championships. Having practiced as of the age of 3 her world broke down, as the doctors told her she would never be able to dance again. For three weeks she was treated with daily sessions of Theragem™.

Amazingly she resumed her training the week before and was able to dance at the championship - coming second! Her ankle has completely healed and can be moved however she wishes."

SD, Naturopath - Germany