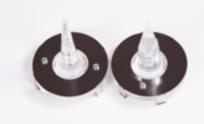

# **CONTROL UNIT LIGHT HEAD**

The Theragem™ T1005 Clinique control unit is compatible with all Gemcups from our three ranges. The Gemcups snap in and out of the control unit allowing for a quick and easy change of therapy modalities during therapy. Each T1005 control unit contains a 1 watt Luxeon Light Emitting Diode (LED) as well as the EMF electronics and coil to further potentiate the gems. The LEDs have an extremely long life of up to 25 years, at ten hours per day usage! The newest technical changes in Theragem™ T1005 Clinique Mark II, sees its launch combining a USB port, to allow for future updates in line with our friendly customer care service and ongoing support.

# **GEMCUPS**

The Theragem™ T1005 Clinique systems come with a selection of inter-changeable Gemcups depending on your chosen configuration, each containing over 30 carats of precious gemstones, as well as solid 18 carat gold and sterling silver pins. For information on the whole range of Gemcups please remember to ask your local sales point or email us at: info@medicahealth.org