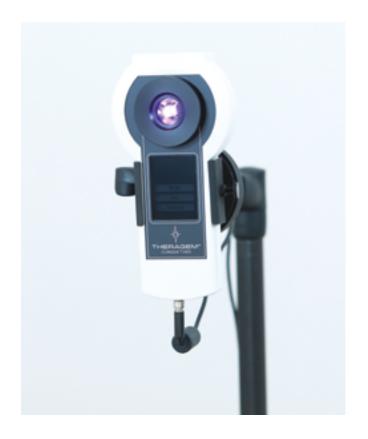

# **CONTROL UNIT LIGHT HEAD**

The Theragem™ T1005 Clinique control unit is compatible with all Gemcups from our three ranges. The Gemcups snap in and out of the control unit allowing for a quick and easy change of therapy modalities during therapy. Each T1005 control unit contains a 1 watt Luxeon Light Emitting Diode (LED) as well as the EMF electronics and coil to further potentiate the gems. The LEDs have an extremely long life of up to 25 years, at ten hours per day usage! The newest technical changes in Theragem™ T1005 Clinique Mark II, sees its launch combining a USB port, to allow for future updates in line with our friendly customer care service and ongoing support.

# **GEMCUPS**

The Theragem™ T1005 Clinique systems come with a selection of inter-changeable Gemcups depending on your chosen configuration, each containing over 30 carats of precious gemstones, as well as solid 18 carat gold and sterling silver pins. For information on the whole range of Gemcups please remember to ask your local sales point or email us at: info@medicahealth.org