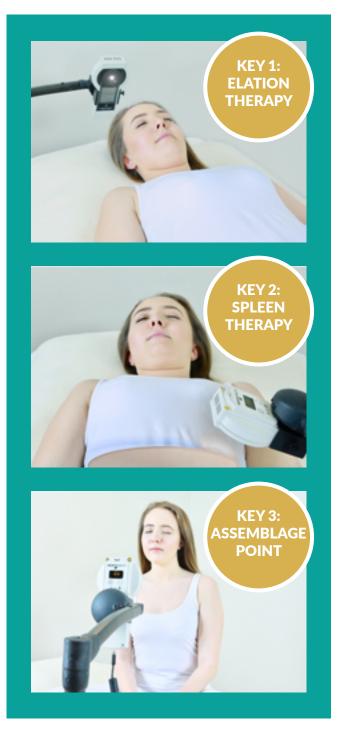

When using our **3 keys to vitality and homeostasis** therapy protocols, your clients/patients will feel more balanced, energised and know that they are on the road to renewed wellness, from their first therapy session.

Elation Therapy, is the **first key to vitality and homeostasis**. Theragem<sup>™</sup> eases the client into a long-lasting, relaxed Theta state, thereby allowing cells, glands and organs to rebalance themselves.

Spleen Therapy, **the second step**, activates the spleen for optimum filtering of the blood and detoxing impurities present in the body.

In order to demonstrate the impact of the Assemblage Point Process, a separate brochure is available. Please ask your sales point or request your copy via our website contact form.

# A UNIQUE THERAPY FROM AN ANCIENT TIME

With Theragem™ the concept of balancing the Human Assemblage Point and cleaning the Human Energy-field is based on ancient Shamanistic tradition from around the world. The significance of a balanced Assemblage Point and clean Energy-field, as described in the books by Carlos Castaneda, need to be experienced to be fully appreciated.