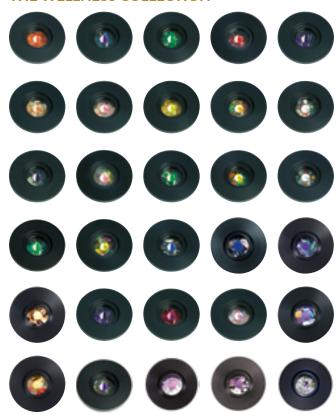

rates from 100-230VAC+/-10%
- Can be supplied with region specific input cable
- Light head unit and cups: 1W LED light
- Life expectancy: 50,000-100,000 hours
- Theragem is CE certified, EU certified and Medical grade apparatus: conforms with Council Directives 2004/108/EC and 2006/95/EC by the application of: BS EN60601-1-2, EN 61000-6-2 and EN60950-1
- USA FDA Registered under 510K

# **GEMCUPS**

The Theragem™ T1005 Clinique systems come with a selection of inter-changeable Gemcups depending on your chosen configuration, each containing over 30 carats of precious gemstones, as well as solid 18 carat gold and sterling silver pins. For information on the whole range of Gemcups please remember to ask your local sales point or email us at: info@medicahealth.org

# THE WELLNESS COLLECTION



# THE SPA & BEAUTY COLLECTION



# THE COLLECTIVE EVOLUTION COLLECTION

















Constructed using almost 20 years of feedback and research from a growing body of therapists across the world, Medica Health International Ltd has put together four outstanding Theragem™ T1005 Clinique configurations to choose from.



# THERAGEM™ T1005 ACTIVE PACKAGE

Designed for therapists on a smaller budget but who still want to make a positive therapeutic impact in their practice.

# The ACTIVE comes with:

- **1 X THERAGEM CLINIQUE UNIT**
- 1 X STAND WITH CLINIQUE ADAPTOR
- 1 X POWER SUPPLY UNIT (CLASS 2A)
- 1 X SAPPHIRE GEMCUP
- 1 X DIAMOND & CARNELIAN GEMCUP
- 1 X EMERALD GEMCUP
- 1 X PRINTED OPERATOR SAFETY GUIDE
- **1 X USER MANUAL**
- 1 X THERAGEM BASIC PROTOCOL SHEET
- 1 X FLIGHT CASE PLU