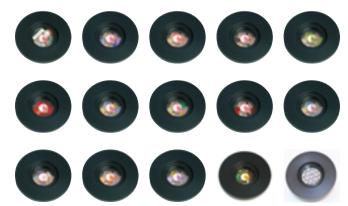

be supplied with region specific input cable
- Light head unit and cups: 1W LED light
- Life expectancy: 50,000-100,000 hours
- Theragem is CE certified, EU certified and Medical grade apparatus: conforms with Council Directives 2004/108/EC and 2006/95/EC by the application of: BS EN60601-1-2, EN 61000-6-2 and EN60950-1
- USA FDA Registered under 510K

# **GEMCUPS**

The Theragem™ T1005 Clinique systems come with a selection of inter-changeable Gemcups depending on your chosen configuration, each containing over 30 carats of precious gemstones, as well as solid 18 carat gold and sterling silver pins. For information on the whole range of Gemcups please remember to ask your local sales point or email us at: info@medicahealth.org

# THE WELLNESS COLLECTION



# THE SPA & BEAUTY COLLECTION



# THE COLLECTIVE EVOLUTION COLLECTION

















Constructed using almost 20 years of feedback and research from a growing body of therapists across the world, Medica Health International Ltd has put together four outstanding Theragem™ T1005 Clinique configurations to choose from.



# THERAGEM™ T1005 ACTIVE PACKAGE

Designed for therapists on a smaller budget but who still want to make a positive therapeutic impact in their practice.

# The ACTIVE comes with:

- **1 X THERAGEM CLINIQUE UNIT**
- 1 X STAND WITH CLINIQUE ADAPTOR
- 1 X POWER SUPPLY UNIT (CLASS 2A)
- 1 X SAPPHIRE GEMCUP
- 1 X DIAMOND & CARNELIAN GEMCUP
- 1 X EMERALD GEMCUP
- 1 X PRINTED OPERATOR SAFETY GUIDE
- **1 X USER MANUAL**
- 1 X THERAGEM BASIC PROTOCOL SHEET
- 1 X FLIGHT CASE PLUS PERSONALIZED TAG
- **3 YEAR INT