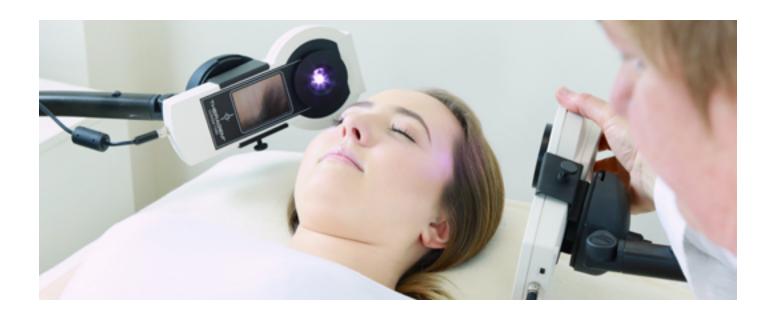

# FLEXIBILITY IN YOUR THERAPY PRACTICE

The Theragem™ T1005 Clinique system can be used hands free in its custom-built cradle and stand or be hand held. It is designed to run off mains electricity (220v-110v) but also has a battery backup good for running a 60 minute session. The unit can be used whilst the battery is charging.

# **CONTROL UNIT LIGHT HEAD**

The Theragem™ T1005 Clinique control unit is compatible with all Gemcups from our three ranges. The Gemcups snap in and out of the control unit allowing for a quick and easy change of therapy modalities during therapy. Each T1005 control unit contains a 1 watt Luxeon Light Emitting Diode (LED) as well as the EMF electronics and coil to further potentiate the gems. The LEDs have an extremely long life of up to 25 years, at ten hours per day usage! The newest technical changes in Theragem™ T1005 Clinique Mark II, sees its launch combining a USB port, to allow for future updates in line with our friendly customer care service and ongoing support.