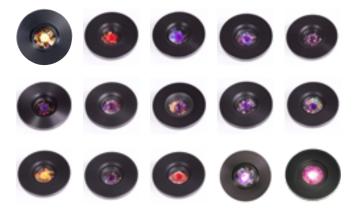

# **GEMCUPS**

The Theragem™ T1005 Clinique systems come with a selection of inter-changeable Gemcups depending on your chosen configuration, each containing over 30 carats of precious gemstones, as well as solid 18 carat gold and sterling silver pins. For information on the whole range of Gemcups please remember to ask your local sales point or email us at: info@medicahealth.org

# THERAGEM™ GEMCUPS

Gemcups are at the heart of Theragem. The unique healing properties held inside each one differs from crystal to crystal. With a great choice of over 60 different blends to help dissolve a wide range of conditions, all Gemcups can be used in all Theragem configurations. Ask for your special Gemcups brochure.