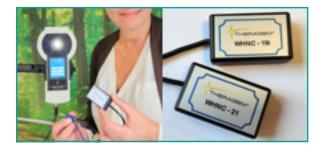

# **WHNC BOXES**

Over 300 vibrational frequencies calibrated to positively counteract a number of detrimental frequencies in the body. Easily connects to your Theragem unit meaning that the frequencies encoded within the WHNC boxes are added to the Theragem output