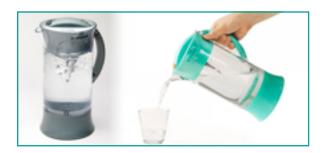

# LIVING WATER VORTEXÉR

The Vortexér jug has been created and developed to detox and structure water from the tap. The Vortexér's silver, leaf-shaped propeller uses an inward-rotation, left-turning spiral-shaped movement that raises the Bovis value, generating life energy and clearing unwanted toxins and chemical residues..