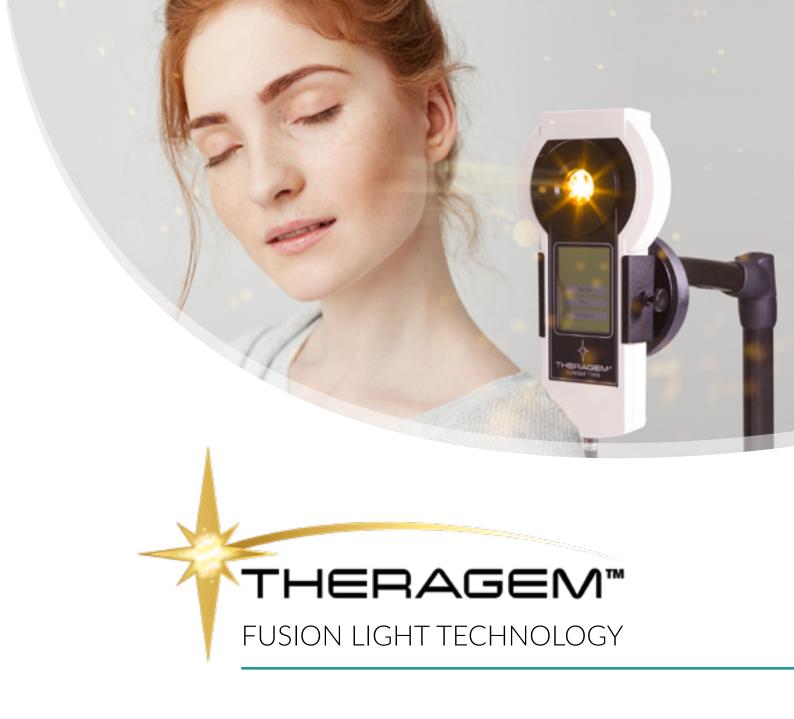

# IN BRIEF HOW DOES THERAGEM™ WORK?

The technology is a low powered, (non-coherent) polychromatic assemblage combined with specific pulsed EMF (electromagnetic fields) beamed through precious and semi-precious gemstones and crystals, which amplify and carry crystalline energy into the body.

# FLEXIBILITY IN YOUR THERAPY PRACTICE

The Theragem™ T1005 Clinique system can be used hands free in its custom-built cradle and stand or be hand held. It is designed to run off mains electricity (220v-110v) but also has a battery backup good for running a 60 minute session. The unit can be used whilst the battery is charging.

# **CONTROL UNIT LIGHT HEAD**

The Theragem™ T1005 Clinique control unit is compatible with all Gemcups from our three ranges. The Gemcups snap in and out of the control unit allowing for a quick and easy change of therapy modalities during therapy. Each T1005 control unit contains a 1 watt Luxeon Light Emitting Diode (LED) as well as the EMF electronics and coil to further potentiate the gems. The LEDs have an extremely long life of up to 25 years, at ten hours per day usage! The newest technical changes in Theragem™ T1005 Clinique Mark II, sees its launch combining a USB port, to allow for future updates in line with our friendly customer care service and ongoing support.