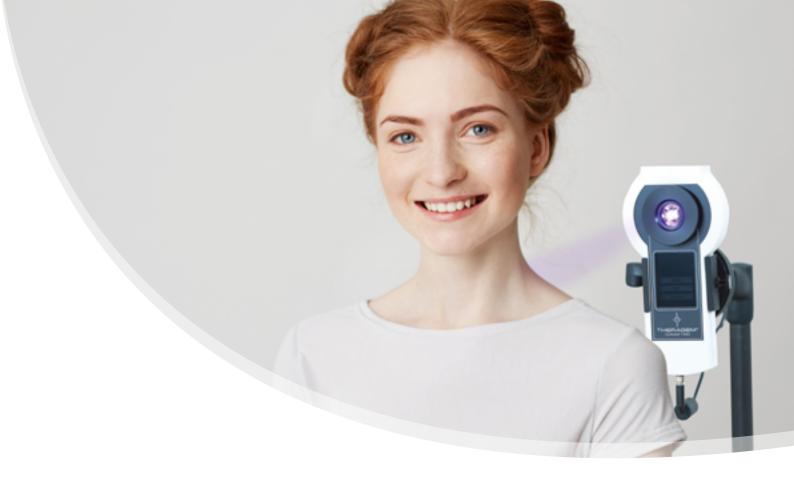

# IN BRIEF HOW DOES THERAGEM™ WORK?

The technology is a low powered, (non-coherent) polychromatic assemblage combined with specific pulsed EMF (electromagnetic fields) beamed through precious and semi-precious gemstones and crystals, which amplify and carry crystalline energy into the body.

# **CONTROL UNIT LIGHT HEAD**

The Theragem™ T1005 Clinique control unit is compatible with all Gemcups from our three ranges. The Gemcups snap in and out of the control unit allowing for a quick and easy change of therapy modalities during therapy. Each T1005 control unit contains a 1 watt Luxeon Light Emitting Diode (LED) as well as the EMF electronics and coil to further potentiate the gems. The LEDs have an extremely long life of up to 25 years, at ten hours per day usage! The newest technical changes in Theragem™ T1005 Clinique Mark II, sees its launch combining a USB port, to allow for future updates in line with our friendly customer care service and ongoing support.